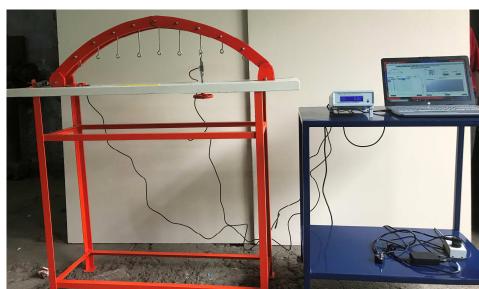

#### **Description:**

The model has a span of 100cm and rise 25cm, with hinges at supports and crown. One of the ends rests on rollers. Along the horizontal span of the arch various points are marked at equidistant for the application of load. This being a statically determinate structure, the horizontal thrust developed under the action of any load system can be theoretically calculated and will also be measured directly by digital Indicator. Apparatus is supplied complete with a supporting stand.

Two Load Cell of 10 Kg. capacities with a digital Indicator are supplied with the apparatus. Digital Indicator is capable to transfer the data through USB to the computer. Educational software also supplied with the set up to make calculation and complete results/data.